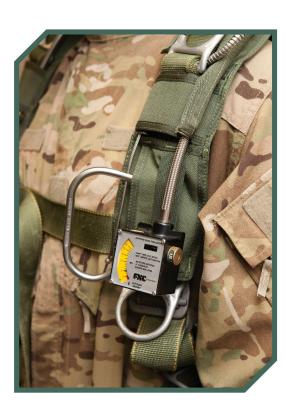

The Release can be used on both the main, and/or reserve of a tandem system, as well as a chest mounted reserve.

#### **DESCRIPTION**

The Model 12000's function is to automatically withdraw the parachute ripcord pins in the event the parachutist reaches the point of the unit's preset altitude, and for whatever reason, the parachutist's rate- of-descent is exceeding 100 feet per second. Under normal conditions the Model 12000-25 would not operate, due to the parachutist having deployed his main chute, thus slowing his rate-of-descent below 70 feet per second.

The configuration allows adjustment of the activation altitudes to easily be accomplished in the aircraft by directly setting the indicator needle to the desired activation altitude above sea level. The release will operate when the parachutist reaches the altitude setting and is falling faster than 100 feet per second.