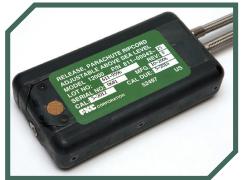

## ORDERING INFORMATION: NSN 1670-01-544-9779

| FXC PART NO. | A.C. HOSE LENGTH    | POWER HAUSING LENGTH | INSTALLATION                                  |
|--------------|---------------------|----------------------|-----------------------------------------------|
| 811-00042-25 | 19.00 Inch (0.48 M) | 11.00 Inch (0.27 M)  | MACH III ALPHA, MT1XX. MC4, MC5 RESERVE CHUTE |