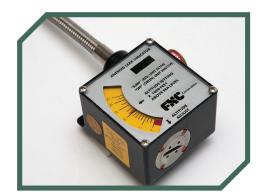

The configuration allows adjustment of the activation altitudes to easily be accomplished in the aircraft by directly setting the indicator needle to the desired activation altitude above sea level. The release will operate when the parachutist reaches the altitude setting and is falling faster than 100 feet per second.

#### **SPECIFICATION**

| MECHANICAL                                                |
|-----------------------------------------------------------|
| BAROMETRIC PRESSURE & RATE SENSING                        |
| 2,000 FT (609.6 M) TO 25,000 FT (7,620 M) ABOVE SEA LEVEL |
| 2.00 INCHES (0.05 M)                                      |
| 30 POUNDS ± 10% AT RELEASE POINT                          |
| 5.00 LG X 3.18 W X 1.36 H.                                |
| 32 OUNCES (0.9 KG)                                        |
|                                                           |