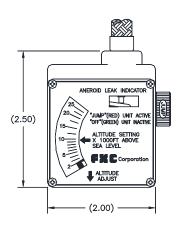

The configuration allows adjustment of the activation altitudes to easily be accomplished in the aircraft by directly setting the indicator needle to the desired activation altitude above sea level. The release will operate when the parachutist reaches the altitude setting and is falling faster than 100 feet per second.

#### **SPECIFICATION**

| MECHANICAL                                                |
|-----------------------------------------------------------|
| BAROMETRIC PRESSURE & RATE SENSING                        |
| 2,000 FT (609.6 M) TO 25,000 FT (7,620 M) ABOVE SEA LEVEL |
| 2.00 INCHES (0.05 M)                                      |
| 30 POUNDS ± 10% AT RELEASE POINT                          |
| 5.00 LG X 3.18 W X 1.36 H.                                |
| 32 OUNCES (0.9 KG)                                        |
|                                                           |