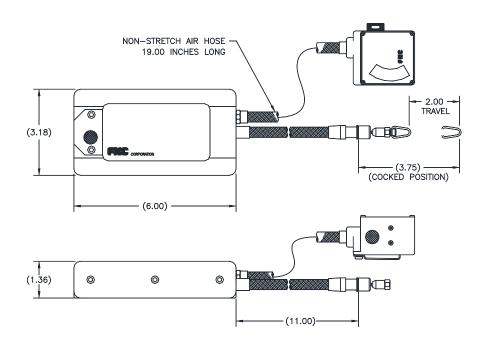

## MODEL 12000-25

#### **SPECIFICATION**

| MECHANICAL                                                |
|-----------------------------------------------------------|
| BAROMETRIC PRESSURE & RATE SENSING                        |
| 2,000 FT (609.6 M) TO 25,000 FT (7,620 M) ABOVE SEA LEVEL |
| 2.00 INCHES (0.05 M)                                      |
| 30 POUNDS ± 10% AT RELEASE POINT                          |
| 5.00 LG X 3.18 W X 1.36 H.                                |
| 32 OUNCES (0.9 KG)                                        |
|                                                           |

## ORDERING INFORMATION: NSN 1670-01-544-9779

| FXC PART NO. | A.C. HOSE LENGTH    | POWER HAUSING LENGTH | INSTALLATION                                  |
|--------------|---------------------|----------------------|-----------------------------------------------|
| 811-00042-25 | 19.00 Inch (0.48 M) | 11.00 Inch (0.27 M)  | MACH III ALPHA, MT1XX. MC4, MC5 RESERVE CHUTE |